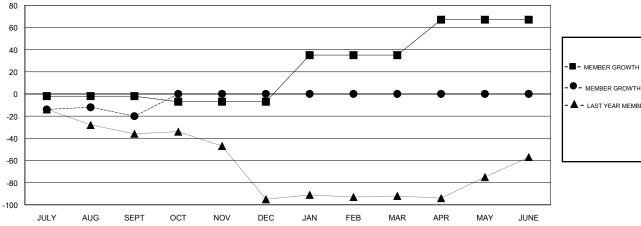

## GMT: JOOST PAIJMANS

| MOITA |  |  |
|-------|--|--|
|       |  |  |
|       |  |  |
|       |  |  |

**GMT CA** 

| Clubs                 |               |           | Members               |               |                           |                         |                                              |
|-----------------------|---------------|-----------|-----------------------|---------------|---------------------------|-------------------------|----------------------------------------------|
| RESULTS FOR 2018-2019 |               |           | RESULTS FOR 2018-2019 |               |                           |                         |                                              |
| QUARTER               | NEW CLUB GOAL | NEW CLUBS | DROPPED CLUBS         | QUARTER       | MEMBER GROWTH NET<br>GOAL | MEMBER GROWTH<br>ACTUAL | DROPPED MEMBERS ACTUAL (including transfers) |
| JULY/AUG/SEPT         | 0             | 0         | 1                     | JULY/AUG/SEPT | -2                        | 18                      | 33                                           |
| OCT/NOV/DEC           | 0             | 0         | 0                     | OCT/NOV/DEC   | -5                        | 0                       | 0                                            |
| JAN/FEB/MAR           | 2             | 0         | 0                     | JAN/FEB/MAR   | 42                        | 0                       | 0                                            |
| APR/MAY/JUNE          | 1             | 0         | 0                     | APR/MAY/JUNE  | 32                        | 0                       | 0                                            |

## GOALS AND ACTUAL MEMBERS CUMULATIVE

| -■- MEMBER GROWTH NET GOAL        |  |
|-----------------------------------|--|
| - ● - MEMBER GROWTH ACTUAL        |  |
| - ▲ - LAST YEAR MEMBERSHIP ACTUAL |  |
|                                   |  |
|                                   |  |
|                                   |  |