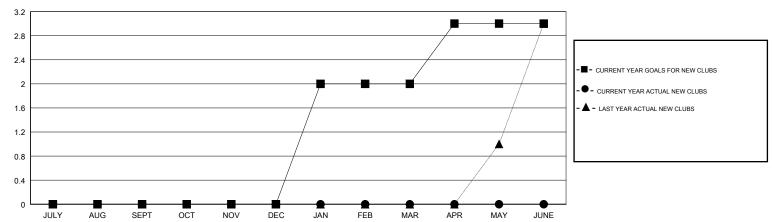

## GMT: JOOST PAIJMANS

| MOITA |  |  |
|-------|--|--|
|       |  |  |
|       |  |  |
|       |  |  |

**GMT CA** 

| Clubs                 |               |           | Members               |               |                           |                         |                                              |
|-----------------------|---------------|-----------|-----------------------|---------------|---------------------------|-------------------------|----------------------------------------------|
| RESULTS FOR 2018-2019 |               |           | RESULTS FOR 2018-2019 |               |                           |                         |                                              |
| QUARTER               | NEW CLUB GOAL | NEW CLUBS | DROPPED CLUBS         | QUARTER       | MEMBER GROWTH NET<br>GOAL | MEMBER GROWTH<br>ACTUAL | DROPPED MEMBERS ACTUAL (including transfers) |
| JULY/AUG/SEPT         | 0             | 0         | 1                     | JULY/AUG/SEPT | -2                        | 18                      | 33                                           |
| OCT/NOV/DEC           | 0             | 0         | 0                     | OCT/NOV/DEC   | -5                        | 0                       | 0                                            |
| JAN/FEB/MAR           | 2             | 0         | 0                     | JAN/FEB/MAR   | 42                        | 0                       | 0                                            |
| APR/MAY/JUNE          | 1             | 0         | 0                     | APR/MAY/JUNE  | 32                        | 0                       | 0                                            |

## GOALS AND ACTUAL NEW CLUBS CUMULATIVE